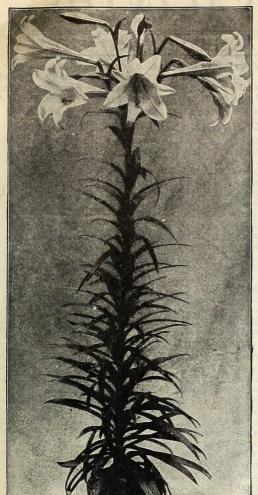

### L. LONGIFLORUM GIGANTEUM.

# LILIUM LONGIFLORUM JAPAN GROWN.

### MULTIFLORUM TYPE.

The true variety under this name will produce more flowers per bulb than other types, but it is difficult to secure true stock of this unmixed with other grades. Our Japan growers promise that our stock shall contain 80 per cent true type.

### GIGANTEUM (Dark Stem.)

While ordinarily considered later than other varieties of Longiflorum, it has proven with our customers as early as any, and when shipped and planted fairly late has formed fine plants even in growth and fairly early in season. The type is free flowering and true. The dark stems readily prevent mixture in the growing crop.